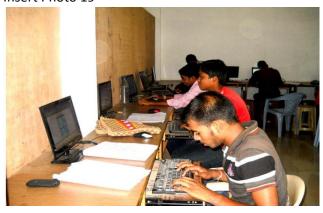

Insert Photo 18

Photo – 19 Job Role Lab Pic - 1

Instruction: Take photo of job role lab room depicting area, seating capacity from corner of the Lab covering the entire area. These things must be visible: faculty chair/table, projector, CCTV, Switch board (if any), AC (if any), student sitting chairs and all required equipment as per the job role should be visible.

The equipment and other things should be neatly and systematically arranged.

Insert Photo 19