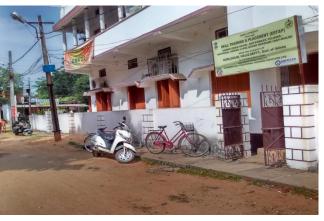

## Insert Photo 4

| Photo-5: Photo of right side View of the centre                                                                                                                      | Insert Photo 5 |
|----------------------------------------------------------------------------------------------------------------------------------------------------------------------|----------------|
| Instruction: The photo should show the maximum possible view of the building from back side.                                                                         |                |
| Photo-6 Centre Outside Area pic 1                                                                                                                                    | Insert Photo 6 |
| Instruction : Cover the entrance, parking area (if<br>any) and other area within the compound of the<br>centre<br>Sample:                                            |                |
| Photo-7 Centre Outside Area pic 2                                                                                                                                    | Insert Photo 7 |
| Instruction: The photo should cover entrance to<br>centre and the view of the outside from there.<br>Sample:                                                         |                |
| Photo-8 Approach Road to the centre Pic 1                                                                                                                            | Insert Photo 8 |
| Instruction – Take the photo standing on the<br>road approaching towards the centre entrance<br>such that the road as well as the centre is visible<br>in the photo. |                |

Photo-9 Approach Road to the centre Pic 2

Instruction – Take the photo standing outside the centre entrance from a distance so that the approach is visible upto the entrance. Insert Photo 9

Photo-10 Address Plate