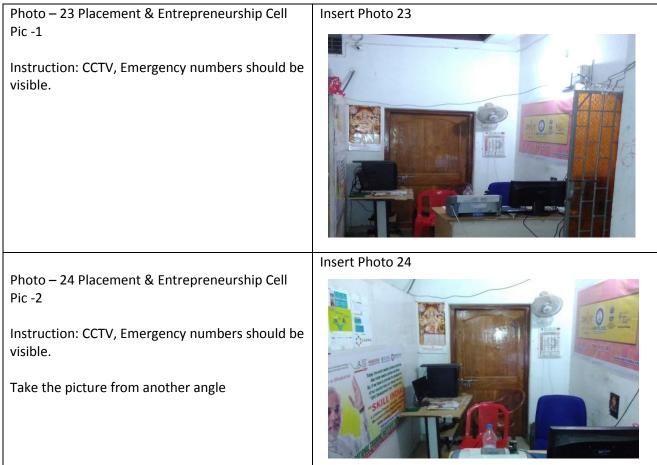

Photo – 18 Computer/ IT Lab Pic

Instruction: Take photo of lab room depicting area, seating capacity from such corner of the Lab covering the entire area. These things must be visible: faculty chair/table, projector, CCTV, Switch board (if any), AC (if any), student sitting chairs. Insert Photo 17

Insert Photo 18

Photo – 19 Job Role Lab Pic - 1

Instruction: Take photo of job role lab room depicting area, seating capacity from corner of the Lab covering the entire area. These things must be visible: faculty chair/table, projector, CCTV, Switch board (if any), AC (if any), student sitting chairs and all required equipment as per the job role should be visible.