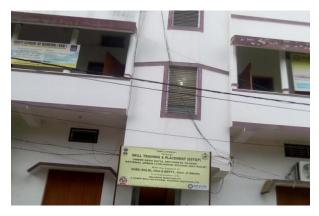

| Instruction for taking Photograph                                                                              |                |
|----------------------------------------------------------------------------------------------------------------|----------------|
| Photo-1: Photo of Aadhar Enabled Biometric                                                                     |                |
| Attendance Device                                                                                              | Insert Photo 1 |
| Instruction: Take one Photo of wall mounted<br>Biometric device in the centre.                                 |                |
| Photo-2: Photo of Front view of the centre with                                                                | Insert Photo 2 |
| PSPL Skill signboard visible.<br>Sample:                                                                       |                |
| Photo-3: Photo of Left side View of the centre                                                                 | Insert Photo 3 |
| Instruction: The photo should show the maximum<br>possible view of the building from the left side.<br>Sample: |                |
| Photo-4: Photo of right side View of the centre                                                                | Insert Photo 4 |

Instruction: The photo should show the maximum possible view of the building from right side.

## Insert Photo 4

| Photo-5: Photo of right side View of the centre                                                                                                                      | Insert Photo 5 |
|----------------------------------------------------------------------------------------------------------------------------------------------------------------------|----------------|
| Instruction: The photo should show the maximum possible view of the building from back side.                                                                         |                |
| Photo-6 Centre Outside Area pic 1                                                                                                                                    | Insert Photo 6 |
| Instruction : Cover the entrance, parking area (if<br>any) and other area within the compound of the<br>centre<br>Sample:                                            |                |
| Photo-7 Centre Outside Area pic 2                                                                                                                                    | Insert Photo 7 |
| Instruction: The photo should cover entrance to<br>centre and the view of the outside from there.<br>Sample:                                                         |                |
| Photo-8 Approach Road to the centre Pic 1                                                                                                                            | Insert Photo 8 |
| Instruction – Take the photo standing on the<br>road approaching towards the centre entrance<br>such that the road as well as the centre is visible<br>in the photo. |                |