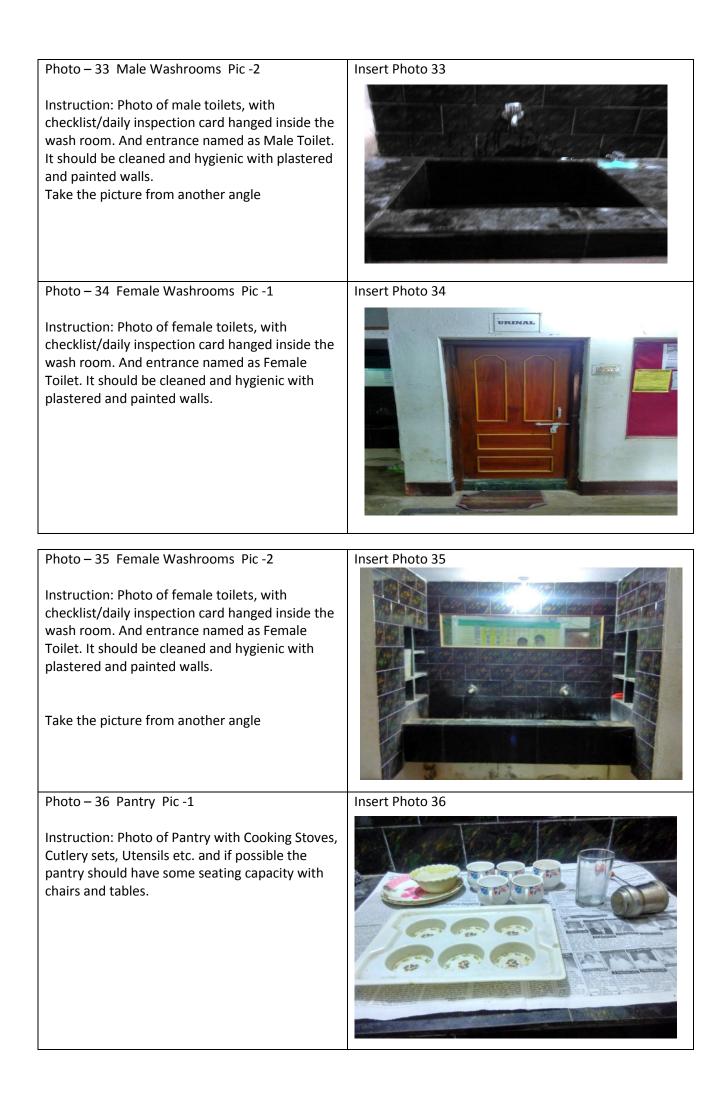

of a demarcated area with partitioning and seating arrangement for a counselor and students.

CCTV, Emergency numbers should be visible.

Take the picture from another angle

Insert Photo 26



Photo – 27 Library Pic -1

Instruction: Photo of a demarcated area with partitioning and seating arrangement for at least 5-6 students with a table and almirah/rack with books in it. The area should be written as Library CCTV, Emergency numbers should be visible.

Insert Photo 27



Insert Photo 28



Photo – 28 Library Pic -2

Instruction: Photo of a demarcated area with partitioning and seating arrangement for at least 5-6 students with a table and almirah/rack with books in it. The area should be written as Library CCTV, Emergency numbers should be visible.

Take the picture from another ang







| Photo – 39 Trainer Photo                                                                    | Insert Photo 39 |
|---------------------------------------------------------------------------------------------|-----------------|
| Instruction: This photo will be required at the time of mobile self verification of centre. |                 |
| Photo – 40 Trainer Qualification Certificate<br>Photo                                       | Insert Photo 40 |
|                                                                                             |                 |
| Instruction: This photo will be required at the time of mobile self verification of centre. |                 |
|                                                                                             |