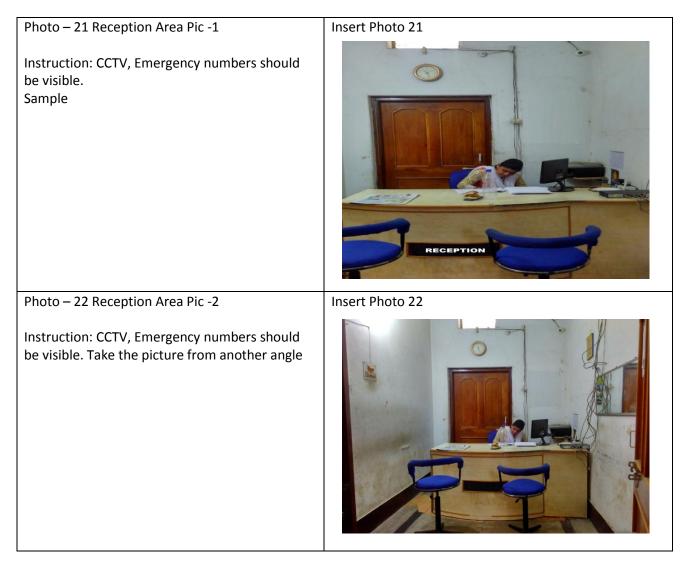

## Photo – 25 Counseling Area Pic -1

Insert Photo 25

Instruction: Photo of a demarcated area with partitioning and seating arrangement for a counselor and students. CCTV, Emergency numbers should be visible.

Take the picture from another angle

Photo – 26 Counseling Area Pic -2

Instruction: Photo of a demarcated area with partitioning and seating arrangement for a counselor and students.

CCTV, Emergency numbers should be visible.