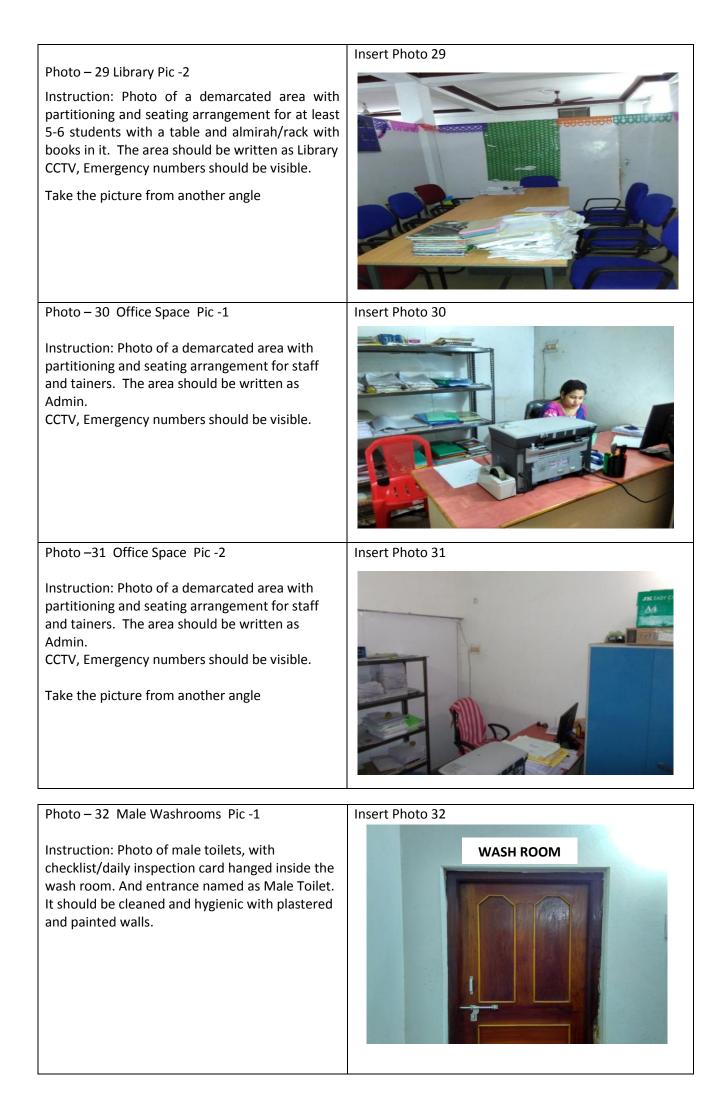

to of a demarcated area with partitioning and seating arrangement for a counselor and students.

CCTV, Emergency numbers should be visible.

Take the picture from another angle

Insert Photo 26



Photo – 27 Library Pic -1

Instruction: Photo of a demarcated area with partitioning and seating arrangement for at least 5-6 students with a table and almirah/rack with books in it. The area should be written as Library CCTV, Emergency numbers should be visible.

Insert Photo 27



Insert Photo 28



Photo – 28 Library Pic -2

Instruction: Photo of a demarcated area with partitioning and seating arrangement for at least 5-6 students with a table and almirah/rack with books in it. The area should be written as Library CCTV, Emergency numbers should be visible.

Take the picture from another ang







| Photo – 39 Trainer Photo                                                                    | Insert Photo 39 |
|---------------------------------------------------------------------------------------------|-----------------|
| Instruction: This photo will be required at the time of mobile self verification of centre. |                 |
| Photo – 40 Trainer Qualification Certificate<br>Photo                                       | Insert Photo 40 |
|                                                                                             |                 |
| Instruction: This photo will be required at the time of mobile self verification of centre. |                 |
|                                                                                             |