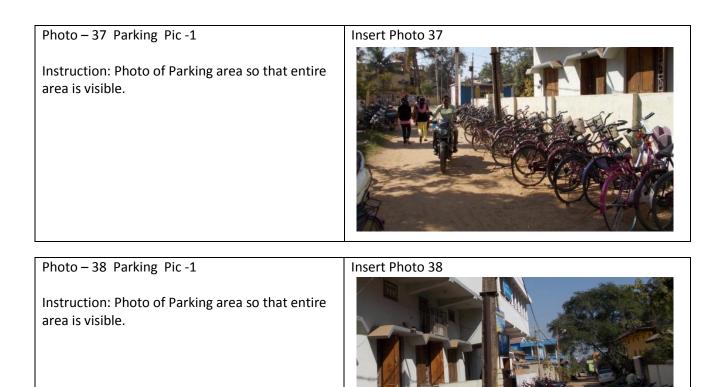

f a demarcated area with partitioning and seating arrangement for a counselor and students.

CCTV, Emergency numbers should be visible.

Take the picture from another angle

Insert Photo 26



Photo – 27 Library Pic -1

Instruction: Photo of a demarcated area with partitioning and seating arrangement for at least 5-6 students with a table and almirah/rack with books in it. The area should be written as Library CCTV, Emergency numbers should be visible.

Insert Photo 27



Insert Photo 28



Photo – 28 Library Pic -2

Instruction: Photo of a demarcated area with partitioning and seating arrangement for at least 5-6 students with a table and almirah/rack with books in it. The area should be written as Library CCTV, Emergency numbers should be visible.

Take the picture from another ang







| Photo – 39 Trainer Photo                                                                    | Insert Photo 39 |
|---------------------------------------------------------------------------------------------|-----------------|
| Instruction: This photo will be required at the time of mobile self verification of centre. |                 |
| Photo – 40 Trainer Qualification Certificate<br>Photo                                       | Insert Photo 40 |
|                                                                                             |                 |
| Instruction: This photo will be required at the time of mobile self verification of centre. |                 |
|                                                                                             |                 |