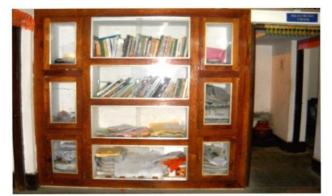

Take the picture from another angle

Insert Photo 26

Photo – 27 Library Pic -1

Instruction: Photo of a demarcated area with partitioning and seating arrangement for at least 5-6 students with a table and almirah/rack with books in it. The area should be written as Library CCTV, Emergency numbers should be visible.

Insert Photo 27

Insert Photo 28

Photo – 28 Library Pic -2

Instruction: Photo of a demarcated area with partitioning and seating arrangement for at least 5-6 students with a table and almirah/rack with books in it. The area should be written as Library CCTV, Emergency numbers should be visible.

Take the picture from another ang

| Photo – 39 Trainer Photo                                                                    | Insert Photo 39 |
|---------------------------------------------------------------------------------------------|-----------------|
| Instruction: This photo will be required at the time of mobile self verification of centre. |                 |
| Photo – 40 Trainer Qualification Certificate<br>Photo                                       | Insert Photo 40 |
|                                                                                             |                 |
| Instruction: This photo will be required at the time of mobile self verification of centre. |                 |
|                                                                                             |                 |