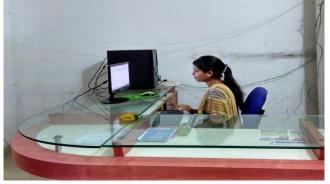

## Photo – 25 Counseling Area Pic -1

Insert Photo 25

Instruction: Photo of a demarcated area with partitioning and seating arrangement for a counselor and students. CCTV, Emergency numbers should be visible.

Take the picture from another angle

Photo – 26 Counseling Area Pic -2

Instruction: Photo of a demarcated area with partitioning and seating arrangement for a counselor and students.

CCTV, Emergency numbers should be visible.