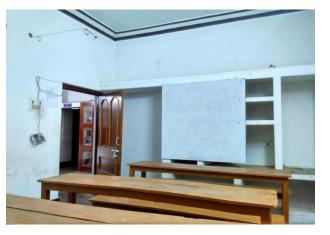

# Photo – 17 Class Room (Theory) Pic -2

Instruction: Take photo of class room depicting area, seating capacity from another corner of the Classroom covering the entire area. These things must be visible: faculty chair/table, white board, projector, CCTV, Switch board (if any), AC (if any), student sitting chairs/desk.