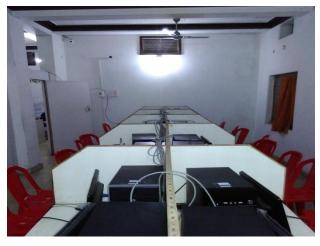

### Photo – 20 Job Role Lab Pic - 2

Instruction: Take photo of job role lab room depicting area, seating capacity from another corner of the Lab covering the entire area. These things must be visible: faculty chair/table, projector, CCTV, Switch board (if any), AC (if any), student sitting chairs and all required equipment as per the job role should be visible.

The equipment and other things should be neatly and systematically arranged.