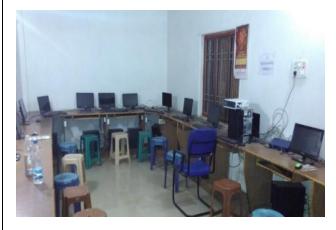

Photo – 18 Computer/ IT Lab Pic

Instruction: Take photo of lab room depicting area, seating capacity from such corner of the Lab covering the entire area. These things must be visible: faculty chair/table, projector, CCTV, Switch board (if any), AC (if any), student sitting chairs. Insert Photo 17