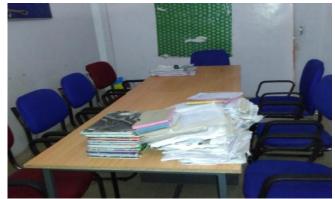

Insert Photo 27

Insert Photo 28

Photo – 28 Library Pic -2

Instruction: Photo of a demarcated area with partitioning and seating arrangement for at least 5-6 students with a table and almirah/rack with books in it. The area should be written as Library CCTV, Emergency numbers should be visible.

Take the picture from another ang

| Photo – 39 Trainer Photo                                                                    | Insert Photo 39 |
|---------------------------------------------------------------------------------------------|-----------------|
| Instruction: This photo will be required at the time of mobile self verification of centre. |                 |
| Photo – 40 Trainer Qualification Certificate<br>Photo                                       | Insert Photo 40 |
|                                                                                             |                 |
| Instruction: This photo will be required at the time of mobile self verification of centre. |                 |
|                                                                                             |                 |